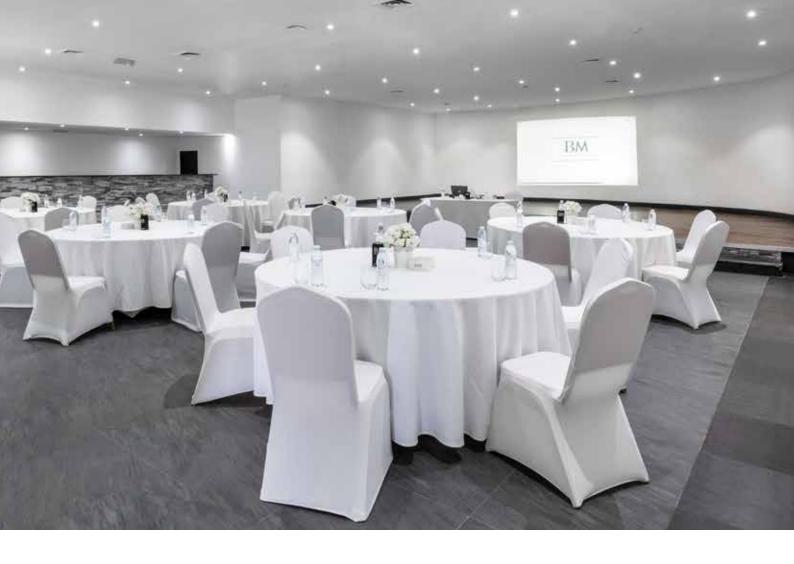

## **MIRAGE**

Mirage offers a pillarless space with a private entrance, fully equipped with a stage and any equipment you may need. Inspire your guests in our lush garden, ideal for weddings, team building, or even a private outdoor dinner with a breathtaking

#### INDOOR VENUE: 225 m<sup>2</sup>

| Style          | Size m <sup>2</sup> | Capacity |
|----------------|---------------------|----------|
| :: Cabaret     | 125                 | 40       |
| □ U shape      | 60                  | 24       |
|                | 75                  | 36       |
| <b>Theater</b> | 440                 | 80       |
| :: Banquet     | 440                 | 80       |
| Reception      |                     | 100      |