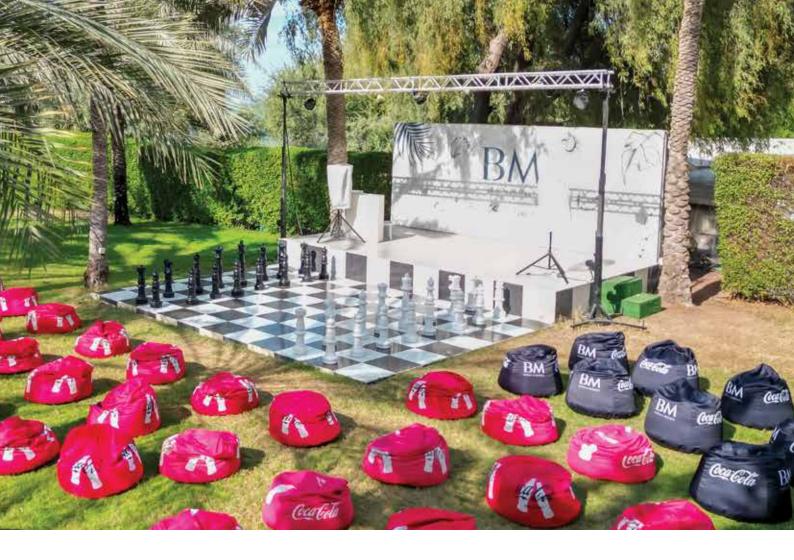

### **BEACH GARDEN**

With a 90 m x 60 m stage, our hotel gardens stand out as a lush location for events, celebrations, and more. In contrast to the nearby beach, the gardens are evergreen and feature manicured lawns, seasonal flowers, and perennial palms.

## **BEACH GARDEN**

With a 90 m x 60 m stage, our hotel gardens stand out as a lush location for events, celebrations, and more. In contrast to the nearby beach, the gardens are evergreen and feature manicured lawns, seasonal flowers, and perennial palms.