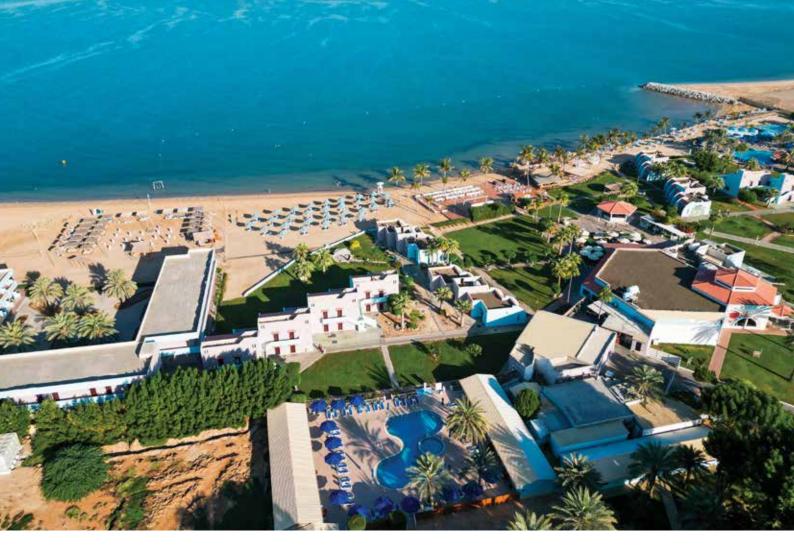

## **BM BEACH RESORT**

Sprawling across a sandy 500 meter stretch of private beach with a view of Marjan Island, The BM Beach Resort offers a relaxing and stress-free stay in Ras Al Khaimah. With 253 chalets and cabanas, all guests can enjoy three different resort pools, diverse dining options, beachside bars, and unparalleled views of the Arabian Gulf. Perfect for couples looking for a romantic getaway, large groups looking for fun and sun, or parents looking to relax while their kid's frolic. This property is also dog-friendly, making it ideal for weekends away with your K9 friend. Book now to experience leisure by the beach, the BM way.

## **BEACH STAGE**

BM Beach Resort offers an outdoor crowd-pleasing venue facing the stunning view of Marjan Island. The Beach Stage is a place to celebrate an enormous occasion. Have an astounding wedding ceremony, host a convention and forums, conduct a unique and outstanding business conference, showcase your product and have a strategic demonstration to recognize your product by hosting trade shows and product launches, and do something extra with your colleagues to plan a company party or team building to boost your teamwork by participating in a fun entertaining and sports friendly outdoor activities.