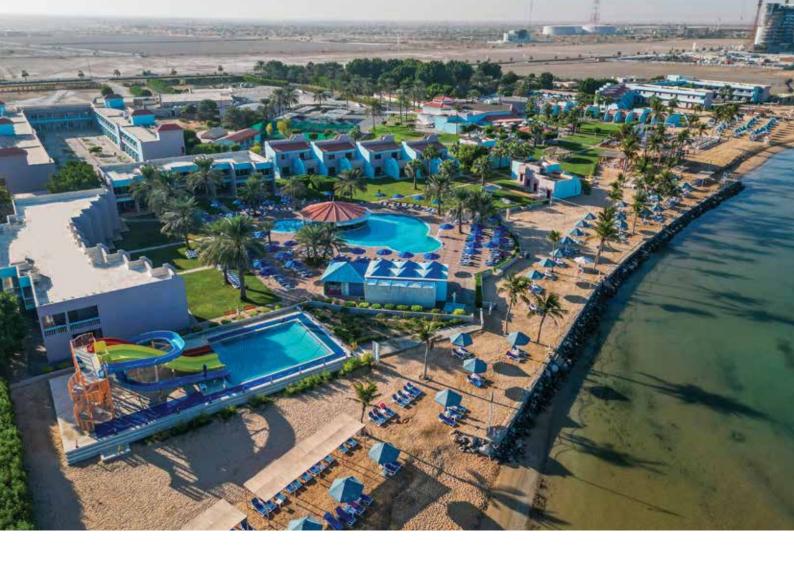

## **BM BEACH RESORT**

Sprawling across a sandy 500 meter stretch of private beach with a view of Marjan Island, The BM Beach Resort offers a relaxing and stress-free stay in Ras Al Khaimah. With 253 chalets and cabanas, all guests can enjoy three different resort pools, diverse dining options, beachside bars, and unparalleled views of the Arabian Gulf. Perfect for couples looking for a romantic getaway, large groups looking for fun and sun, or parents looking to relax while their kid's frolic. This property is also dog-friendly, making it ideal for weekends away with your K9 friend. Book now to experience leisure by the beach, the BM way.