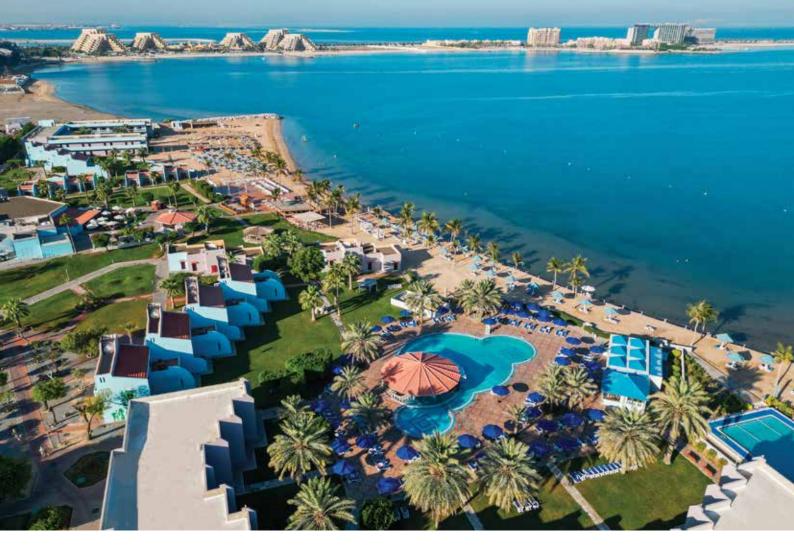

## **BM BEACH RESORT**

Sprawling across a sandy 500 meter stretch of private beach with a view of Marjan Island, The BM Beach Resort offers a relaxing and stress-free stay in Ras Al Khaimah. With 253 chalets and cabanas, all guests can enjoy three different resort pools, diverse dining options, beachside bars, and unparalleled views of the Arabian Gulf. Perfect for couples looking for a romantic getaway, large groups looking for fun and sun, or parents looking to relax while their kid's frolic. This property is also dog-friendly, making it ideal for weekends away with your K9 friend. Book now to experience leisure by the beach, the BM way.