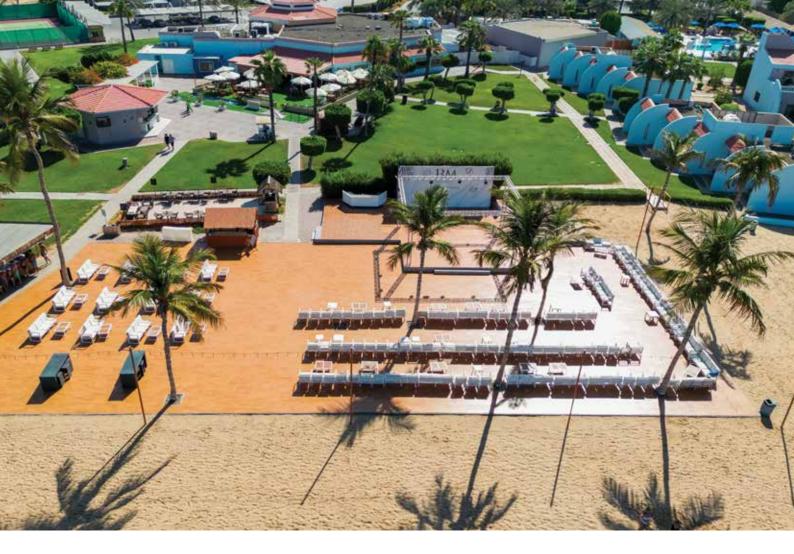

## **BEACH STAGE**

BM Beach Resort offers an outdoor crowd-pleasing venue facing the stunning view of Marjan Island. The Beach Stage is a place to celebrate an enormous occasion. Have an astounding wedding ceremony, host a convention and forums, conduct a unique and outstanding business conference, showcase your product and have a strategic demonstration to recognize your product by hosting trade shows and product launches, and do something extra with your colleagues to plan a company party or team building to boost your teamwork by participating in a fun entertaining and sports friendly outdoor activities.

#### OUTDOOR VENUE : 900 m<sup>2</sup>