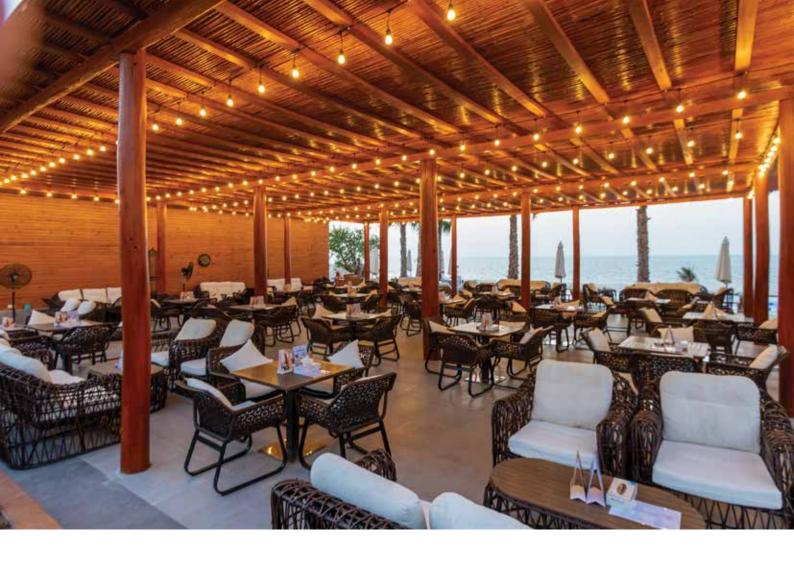

## **DINING TENT AREA**

Sit back at our outdoor dining tables where you can enjoy yourbreakfast and dinner by the beach while the waves crash with nightly live cooking stations