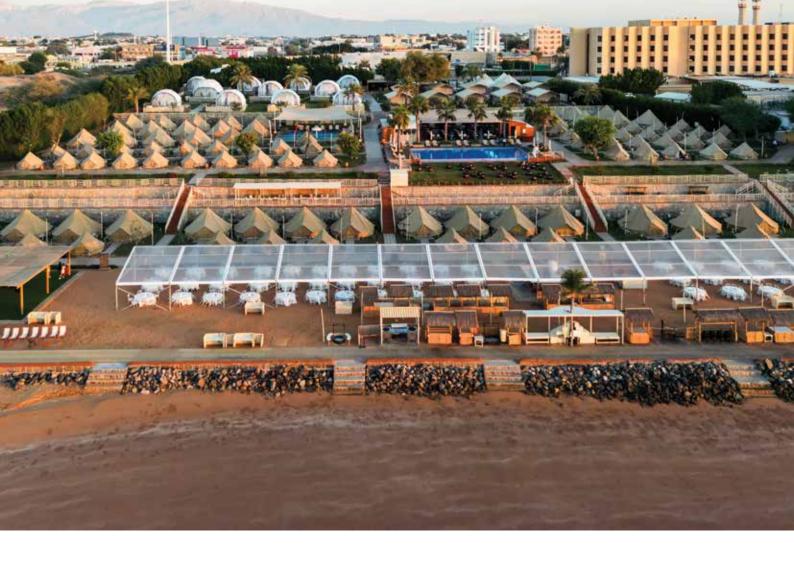

# LONGBEACH CAMPGROUND

One of the first of its kind in Ras Al Khaimah, Longbeach Campground brings together a traditional camping ethos with luxurious amenities and engaging activities creating an immersive "glamping" experience. Located along a 300 meter stretch of beach, the campground is perfect for staycations, families, romantic getaways, and groups of friends. Choose from a variety of elegant tent options and enjoy an all-inclusive activities package packed with access to the beach, pool, outdoor spa, water sports, a floating theatre, and more.